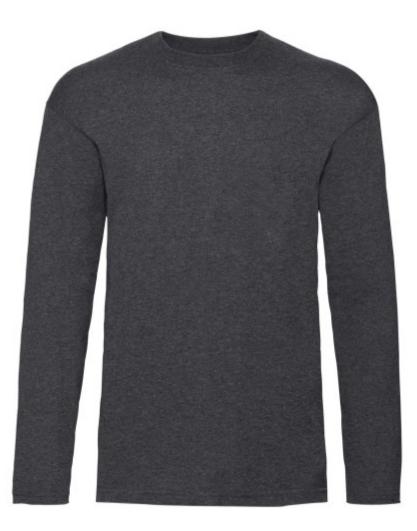

# FRUIT OF THE LOOM, VALUEWEIGHT, MEN'S LONG SLEEVE COTTON T-SHIRT, DARK ASH GRAY, 2XL

### **Basic informations**

Size: 2XL Package: 72/60 Length: 60 Width: 39.5 Height: 40 Size: 2XL Color: Dark ash gray

| Colors |
|--------|
|--------|

#### Specification

Fruit of the Loom, Valueweight, Men's Long Sleeve Cotton T-Shirt, Dark Ash Gray, 2XL. Cotton Men's Long Sleeve T-shirt, made of 50% cotton and 50% polyester in composition, 165gm / m2 cotton, classic cut, lightweight T-shirt collar, ready-to-print T-shirt. Branding: DTG, sieve, flex / flock In pack: 72 Piece